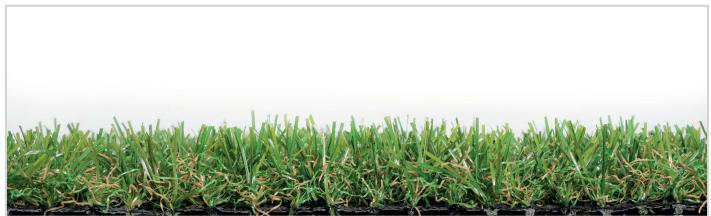

Condor Grass Euroweg 3, 8061 SB P.O. Box 21, 8060 AA Hasselt, The Netherlands T (+31) 38 477 89 11 F (+31) 38 477 89 22 E info@condorgrass.com W www.condor-group.eu

| Jupiter                   |                                                                                                                        |        |
|---------------------------|------------------------------------------------------------------------------------------------------------------------|--------|
| Туре                      | Tufted synthetic grass carpet                                                                                          |        |
| Material                  | PE Monofilament straight & PP Monofilament curled (UV Stabilized)                                                      |        |
| Yarn quality              | Environmental friendly, free of lead and cadmium                                                                       |        |
| Primary backing           | 100% PP black, UV Stabilized, Weight 135 gr/m <sup>2</sup>                                                             |        |
| Secondary backing         | Black Latex compound with a base of styrenebutadiene (SBR), with drainage holes, Weight $515\ \text{gr/m}^2$           |        |
| Waterpermeability         | 60 liter/min/m²                                                                                                        |        |
| Pile height               | 21 mm                                                                                                                  | ± 2 mm |
| Face weight               | 365 gr/m²                                                                                                              | ± 10%  |
| Total weight              | 1.015 gr/m²                                                                                                            | ± 10%  |
| Tuft gauge                | 3/8 gauge                                                                                                              |        |
| Stitches per 10 cm linear | 14                                                                                                                     | ± 1%   |
| Stitches per m²           | 14.700                                                                                                                 | ± 10%  |
| Colour                    | Mix of light and dark green + Field-Jute thatch                                                                        |        |
| UV stability              | Meets DIN 53387 Standard (6000 hours)                                                                                  |        |
| Colour fastness           | Xenon Test: Blue Scale > 7, Grey-scale > 4                                                                             |        |
| Colour lining             | Not Applicable                                                                                                         |        |
| Roll width                | 200 cm, 400 cm, 500 cm                                                                                                 |        |
| Roll length               | 30m                                                                                                                    |        |
| Applications              | Gardens, Landscaping                                                                                                   |        |
| Infill advice             | Silica sand, gradation 0,5 - 1,0 mm, 80% roundshaped, appr. 6 - 8 kg/m2                                                |        |
| Comments                  | Before installation make sure the rolls are from the same production code (first 6 digits of the roll number) Project. |        |