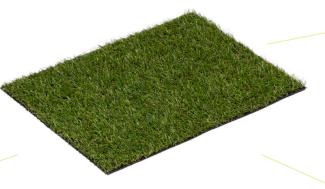

## Spectrum 1515

Type of product :Tufted artificial grass

Yarn quality : Environmental friendly, free of

lead and cadmium,according

REACH-norm.

Gauge : 3.4 CP

Primary backing :100% PP black with fibre lock

fleece, UV-stabilized

Secondary backing : Latex, with drainage holes

Waterpermeability : 60 litre/min/m2

Stiches per 10 cm : 15

Number of tufts : 15.938 m2

Backing : Outdoor grass backing
Applications : Gardens, landscaping

Width : 200 + 400 cm

Roll Length : 30 m

Fibre: PE-monofilament straight &

PP AT-texturized

Pile height:

apprx. 15 mm(+/- 10%)

Total weight:

1.060 gr./m2 (+/- 10%)

Pile weight:

360 gr./m2 (+/- 10%)

Find out more about PARQ